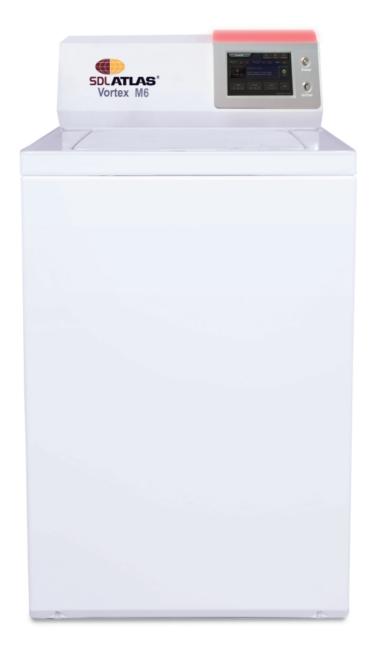

# Vortex M6

The Vortex M6 is the only commercial grade top loading machine engineered specifically for laboratory use. It was designed to meet alternative conditions of the AATCC's newest LPI-2018 (Table I, IIC, IID, IIIA and IIIB) and M6 Monograph requirements developed by the AATCC.

## **Programmable Precision**

The instrument is supplied with a user friendly, multi-language (English, and Chinese) full color touch screen controller that can manage custom settings for:

- Bath Temperature
- Water Fill
- Agitation (Speed & Time)
- Spin (Speed & Time)
- Rinse Volume

# **Robust Design**

- Porcelain-Coated Steel Tub
- Stainless Steel Basket
- Top Loading Design
- Heavy Duty Variable Speed Motor
- Non-locking lid with Robust Braking System