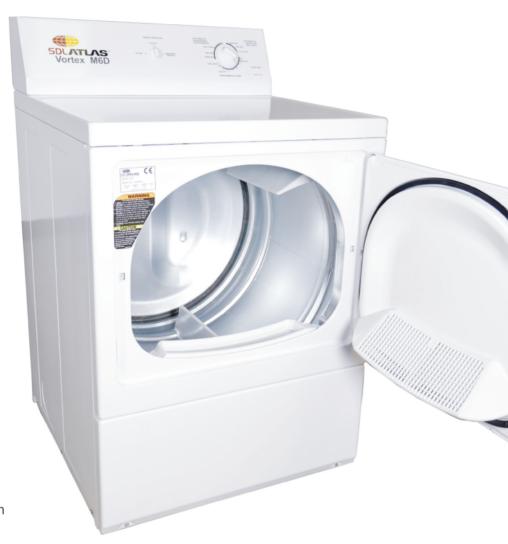

# **Vortex M6D**

The Vortex M6D is a commercial quality device engineered to meet the parameters for AATCC home laundering test methods for 88B, 88C, 124, 130, 135, 142, 143, 150, 172, 179, and 188 as defined by the M6 Monograph and LPI-2018.

## **Features**

- Precision mechanical controls are easy to use and ensure reliable performance
- Robust Commercial-Grade Design
- Durable Galvanized Steel Cylinder
- Large American 18 lb capacity
- Quiet, Efficient Blower System with Superior Airflow of 220 cu. ft per minute for faster cycles and reduced operating costs
- Efficient heating, 5,350 Watts
- Capable of ISO 17025 Calibration