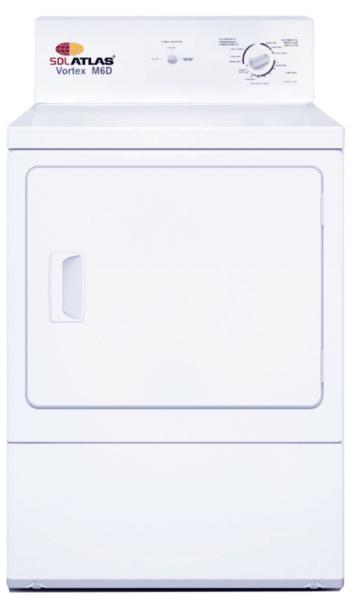

# **Vortex M6D**

The Vortex M6D is a commercial quality device engineered to meet the parameters for AATCC home laundering test methods for 88B, 88C, 124, 130, 135, 142, 143, 150, 172, 179, and 188 as defined by the M6 Monograph and LPI-2018.

## **Features**

- Precision mechanical controls are easy to use and ensure reliable performance
- Robust Commercial-Grade Design
- Durable Galvanized Steel Cylinder
- Large American 18 lb capacity
- Quiet, Efficient Blower System with Superior Airflow of 220 cu. ft per minute for faster cycles and reduced operating costs
- Efficient heating, 5,350 Watts
- Capable of ISO 17025 Calibration