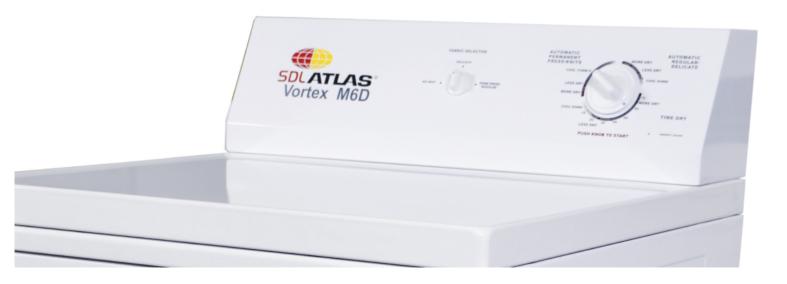

## **Features**

- Precision mechanical controls are easy to use and ensure reliable performance
- Robust Commercial-Grade Design
- Durable Galvanized Steel Cylinder
- Large American 18 lb capacity
- Quiet, Efficient Blower System with Superior Airflow of 220 cu. ft per minute for faster cycles and reduced operating costs
- Efficient heating, 5,350 Watts
- Capable of ISO 17025 Calibration